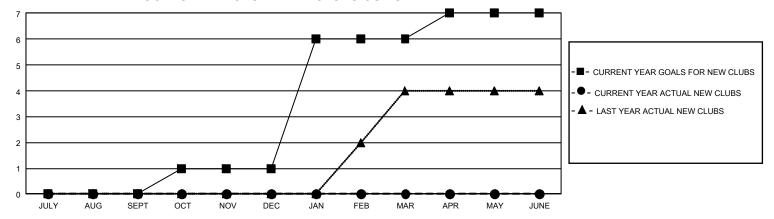

## GMT Constitutional Area 5 - J, Group H

REPORT DOES NOT INCLUDE CLUBS IN UNDISTRICTED AREAS.

| Clubs                 |               |           |               | Members               |                        |                         |                                                    |
|-----------------------|---------------|-----------|---------------|-----------------------|------------------------|-------------------------|----------------------------------------------------|
| RESULTS FOR 2024-2025 |               |           |               | RESULTS FOR 2024-2025 |                        |                         |                                                    |
| QUARTER               | NEW CLUB GOAL | NEW CLUBS | DROPPED CLUBS | QUARTER MEM           | BER GROWTH NET<br>GOAL | MEMBER GROWTH<br>ACTUAL | DROPPED MEMBERS<br>ACTUAL (including<br>transfers) |
| JULY/AUG/SEPT         | 0             | 0         | 1             | JULY/AUG/SEPT         | 262                    | 547                     | 232                                                |
| OCT/NOV/DEC           | 3             | 0         | 0             | OCT/NOV/DEC           | 270                    | 0                       | 0                                                  |
| JAN/FEB/MAR           | 15            | 0         | 0             | JAN/FEB/MAR           | 290                    | 0                       | 0                                                  |
| APR/MAY/JUNE          | 3             | 0         | 0             | APR/MAY/JUNE          | 238                    | 0                       | 0                                                  |

## GOALS AND ACTUAL NEW CLUBS CUMULATIVE