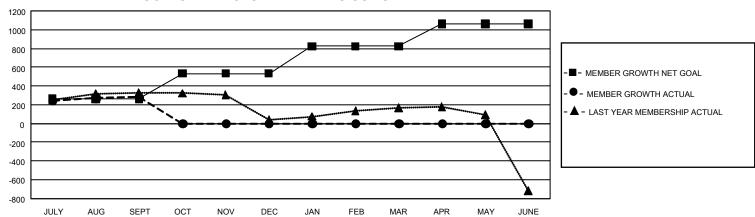

## GMT Constitutional Area 5 - J, Group H

REPORT DOES NOT INCLUDE CLUBS IN UNDISTRICTED AREAS.

| Clubs                 |               |           |               | Members               |                        |                         |                                                    |
|-----------------------|---------------|-----------|---------------|-----------------------|------------------------|-------------------------|----------------------------------------------------|
| RESULTS FOR 2024-2025 |               |           |               | RESULTS FOR 2024-2025 |                        |                         |                                                    |
| QUARTER               | NEW CLUB GOAL | NEW CLUBS | DROPPED CLUBS | QUARTER MEM           | BER GROWTH NET<br>GOAL | MEMBER GROWTH<br>ACTUAL | DROPPED MEMBERS<br>ACTUAL (including<br>transfers) |
| JULY/AUG/SEPT         | 0             | 0         | 1             | JULY/AUG/SEPT         | 262                    | 547                     | 232                                                |
| OCT/NOV/DEC           | 3             | 0         | 0             | OCT/NOV/DEC           | 270                    | 0                       | 0                                                  |
| JAN/FEB/MAR           | 15            | 0         | 0             | JAN/FEB/MAR           | 290                    | 0                       | 0                                                  |
| APR/MAY/JUNE          | 3             | 0         | 0             | APR/MAY/JUNE          | 238                    | 0                       | 0                                                  |

## GOALS AND ACTUAL MEMBERS CUMULATIVE

| DROPPED CLUBS: 1 |     | 201 CLUBS OF 380 ADDED 1<br>OR MORE NEW MEMBERS | GENDER DISTRIBUTION             |                 |  |
|------------------|-----|-------------------------------------------------|---------------------------------|-----------------|--|
|                  |     |                                                 | MALE                            | 13,236 (75.03%) |  |
|                  |     |                                                 | FEMALE                          | 4,404 (24.96%)  |  |
| DROPPED MEMBERS  |     |                                                 | NON BINARY                      | 0 (0.00%)       |  |
| DECEASED         | 34  |                                                 | PREFER NOT TO ANSWER            | 2 (0.01%)       |  |
| CLUB CANCELLED   | 0   |                                                 | TOTAL FAMILY UNIT MEMBERS 0     |                 |  |
| OTHER            | 182 | <u>CLICK HERE FOR</u>                           |                                 |                 |  |
| TOTAL            | 216 | CUMULATIVE MEMBERSHIP  DATA                     | FAMILY MEMBERS PAYING HALF DUES |                 |  |